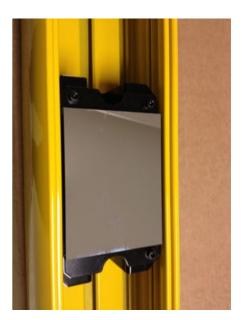

SG-PSM is completely new and integrates into SG-PSB single mirrors for typical body or access perimeter protection.

Four different models for 2, 3, 4 beams body protection 500, 800, 900 and 1200 mm controlled height whose mirrors are positioned according to EN-999 standard. Each deviating mirror is tilt independently adjustable through 3 dedicated screws.