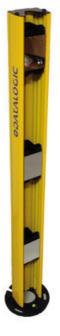

## DATALOGIC - PROTECTIVE STAND SG-PSB & SG-PSM

SG-PSB-600 95ASE2240 Protective stand h=600mm

- Protective stand SG-PSB, height 600-1900 mm
- · Protective stand with mirrors SG-PSM
- Quick vertical and axial alignment

## PRODUCT DESCRIPTION

Datalogic SG-PSB is a new protective stand series for safety light curtains. It makes the installation of the light curtain more cost effective and even easier with height, angle and camber adjustments.