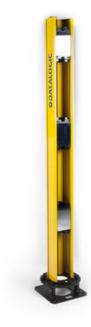

## PRODUCT DESCRIPTION

Datalogic SG-PSB is a new protective stand series for safety light curtains. It makes the installation of the light curtain more cost effective and even easier with height, angle and camber adjustments.

SG-PSB is a protective aluminium profile mounted on a steel base made by two plates.

Flatness regulation is achieved through 3 grains and spherical level ball.

Angular regulation is achieved in two steps; rough positioning thanks to the grooves on upper plate that are positioned at most common angles (30, 45, 60, 90 degrees); and fine adjustment thanks to 3 eyelets that guarantee ± 10 ° of angular regulation.