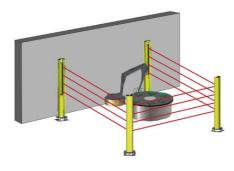

SG-PSM is completely new and integrates into SG-PSB single mirrors for typical body or access perimeter protection.

Four different models for 2, 3, 4 beams body protection 500, 800, 900 and 1200 mm controlled height whose mirrors are positioned according to EN-999 standard. Each deviating mirror is tilt independently adjustable through 3 dedicated screws.

By adding SG-P accessories made by an additional square plate together with 3 load springs; the entire system gains the capability both to recover floor or mounting surface irregularities and to absorb shocks and vibrations.