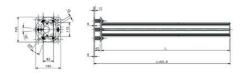

## DATALOGIC - PROTECTIVE STAND SG-PSB & SG-PSM

SG-PSB-600 95ASE2240 Protective stand h=600mm

- Protective stand SG-PSB, height 600-1900 mm
- · Protective stand with mirrors SG-PSM
- Quick vertical and axial alignment

SG-PSB is a protective aluminium profile mounted on a steel base made by two plates.

Flatness regulation is achieved through 3 grains and spherical level ball.

Angular regulation is achieved in two steps; rough positioning thanks to the grooves on upper plate that are positioned at most common angles (30, 45, 60, 90 degrees); and fine adjustment thanks to 3 eyelets that guarantee ± 10 ° of angular regulation.