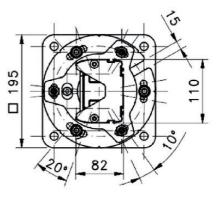

SG-PSB is a protective aluminium profile mounted on a steel base made by two plates.

Flatness regulation is achieved through 3 grains and spherical level ball.

Angular regulation is achieved in two steps; rough positioning thanks to the grooves on upper plate that are positioned at most common angles (30, 45, 60, 90 degrees); and fine adjustment thanks to 3 eyelets that guarantee ± 10 ° of angular regulation.

By adding SG-P accessories made by an additional square plate together with 3 load springs; the entire system gains the capability both to recover floor or mounting surface irregularities and to absorb shocks and vibrations.