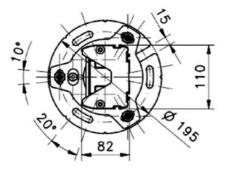

SG-PSB is a protective aluminium profile mounted on a steel base made by two plates.

Flatness regulation is achieved through 3 grains and spherical level ball.

Angular regulation is achieved in two steps; rough positioning thanks to the grooves on upper plate that are positioned at most common angles (30, 45, 60, 90 degrees); and fine adjustment thanks to 3 eyelets that guarantee ± 10 ° of angular regulation.

By adding SG-P accessories made by an additional square plate together with 3 load springs; the entire system gains the capability both to recover floor or mounting surface irregularities and to absorb shocks and vibrations.