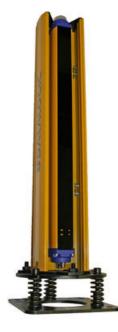

## PRODUCT DESCRIPTION

Datalogic SG-PSB is a new protective stand series for safety light curtains. It makes the installation of the light curtain more cost effective and even easier with height, angle and camber adjustments.

SG-PSB is a protective aluminium profile mounted on a steel base made by two plates.

Flatness regulation is achieved through 3 grains and spherical level ball.

Angular regulation is achieved in two steps; rough positioning thanks to the grooves on upper plate that are positioned at most common angles (30, 45, 60, 90 degrees); and fine adjustment thanks to 3 eyelets that guarantee ± 10 ° of angular regulation.