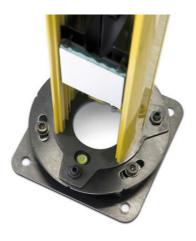

SG-PSB is a protective aluminium profile mounted on a steel base made by two plates.

Flatness regulation is achieved through 3 grains and spherical level ball.

Angular regulation is achieved in two steps; rough positioning thanks to the grooves on upper plate that are positioned at most common angles (30, 45, 60, 90 degrees); and fine adjustment thanks to 3 eyelets that guarantee ± 10 ° of angular regulation.